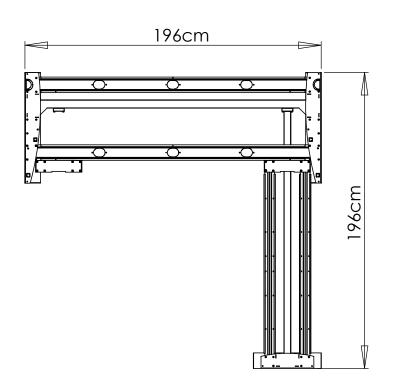

112690

| DO NOT SCALE DRAWING                                                                                           | SHEET 13 OF 14      |      |            | ConSet A/S Staa DK-6                    | lvej 14-16<br>900 Skjern<br>mark |
|----------------------------------------------------------------------------------------------------------------|---------------------|------|------------|-----------------------------------------|----------------------------------|
| UNLESS OTHERWISE SPECIFIED: DIMENSIONS ARE IN MILLIMETERS TOLERANCES: LINEAR: According to ANGULAR: DIN 7168-m |                     | NAME | DATE       | TITLE:                                  |                                  |
|                                                                                                                | DRAWN               | jo   | 18-02-2011 | 501-11-XX196-196A, right turned mounted |                                  |
|                                                                                                                | CHECKED             |      |            |                                         |                                  |
| PROPRIETARY AND CONFIDENTIAL                                                                                   | Processes: assembly |      | mbly       |                                         |                                  |
| THE INFORMATION CONTAINED IN THIS DRAWING IS THE SOLE PROPERTY OF                                              |                     |      |            | DWG NO.                                 | REVISION                         |